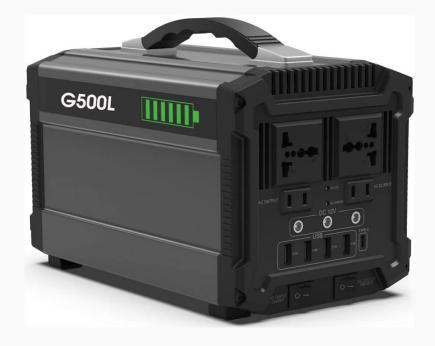

ABF-G Series—G500L

| Specification       |                               |
|---------------------|-------------------------------|
| ITEM NO.            | G500L                         |
| BATTERY             |                               |
| Rated Power         | 500W                          |
| Peak Power          | 1000W                         |
| Battery             | LiFePO4 battery               |
| Screen              | N/A                           |
| Capacity            | 12.8V 36AH 460WH              |
| INPUT               |                               |
| Standard Adaptor    | 14.6V/4A                      |
| Charged by Adaptor  | 9~10hrs                       |
| Solar Panel fit for | 12V~30V 4A max/ 75W max       |
| OUTPUT              |                               |
| Inverter            | Pure Sine Wave                |
| AC Output           | 100/110/220/230/240V 50/60Hz  |
| DC Output           | DC*3:12V10A total             |
| USB Output          | USB A*2 : 5V 2.4A             |
| QC3.0 Output        | QC3.0*2: 5V/3A,9V/2A,12V/1.5A |
| Type-c Output       | PD 18W,5V/3A,9V/2A,12V/1.5A   |
| PACKAGING           |                               |
| Product size        | 290*159*158mm                 |
| Carton size         | 42 *320 *460mm (2pcs /carton) |
| Gross weight        | 8.2 KG                        |
| Accessories 1       | 1* Adapter 14.6V 4A           |
| Accessories 2       | 1*AC Power Cord               |
| Accessories 2       | 1*Car charger cable           |