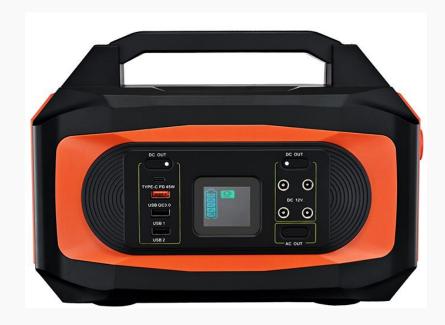

ABF-G Series—G518

|                     | Specification                              |
|---------------------|--------------------------------------------|
| ITEM NO.            | G518                                       |
| BATTERY             |                                            |
| Rated Power         | 500W                                       |
| Peak Power          | 1000W                                      |
| Battery             | 18650                                      |
| Screen              | LCD                                        |
| Capacity            | 14.8V 27.5AH 407WH                         |
| INPUT               |                                            |
| Standard Adaptor    | 19V 3A                                     |
| Charged by Adaptor  | 8~9hrs                                     |
| Solar Panel fit for | 12V~30V 3A max/100W max                    |
| OUTPUT              |                                            |
| Inverter            | Pure Sine Wave                             |
| AC Output           | 100/110/220/230/240V 50/60Hz               |
| DC Output           | DC*4 : 12V 10A total                       |
| USB Output          | USB A*2 : 5V 2.4A                          |
| QC3.0 Output        | QC3.0:5V/3A,9V/2A,12V/1.5A                 |
| Type-c Output       | Type-c: PD 45W,5V/3A ,9V/3A,12V/3A, 15V/3A |
| LED light           | Light+warning flash                        |
| PACKAGING           |                                            |
| Product size        | 290*120*200mm                              |
| Carton size         | 540*340*280mm (3pcs/carton)                |
| Gross weight        | 4.8kg                                      |
| Accessories 1       | 1* Adapter 19V 3A + 1*AC Power Cord        |
| Accessories 2       | 1*Car charger cable                        |