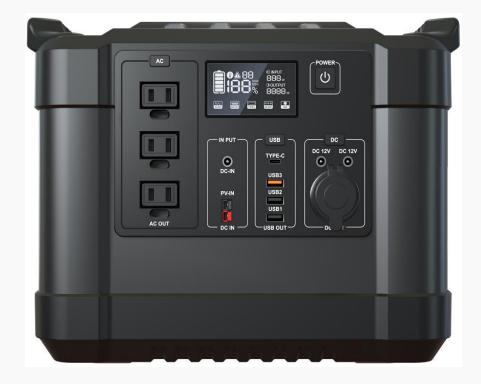

ABF-G Series—G1500

|                     | Specification                             |
|---------------------|-------------------------------------------|
| ITEM NO.            | G1500                                     |
| BATTERY             |                                           |
| Rated Power         | 2000W                                     |
| Peak Power          | 4000W                                     |
| Battery             | NMC battery                               |
| Screen              | LCD                                       |
| Capacity            | 22.2V 73 AH 1620WH                        |
| INPUT               |                                           |
| Standard Adaptor    | 25.5V/8A                                  |
| Charged by Adaptor  | 9-10hrs                                   |
| Solar Panel fit for | 12V~30V 8A max/ 200W max                  |
| OUTPUT              |                                           |
| Inverter            | Pure Sine Wave                            |
| AC Output           | 100/110/220/230/240V 50/60Hz              |
| DC Output           | DC*3: 12V 10A total                       |
| USB Output          | USB A*2: 5V 2.4A                          |
| QC3.0 Output        | QC3.0*1: 5V/3A,9V/2A,12V/1.5A             |
| Type-c Output       | PD 60W,5V/3A ,9V/3A,12V/3A, 15V/3A,20V/3A |
| PACKAGING           |                                           |
| Product size        | 320*230*280mm                             |
| Carton size         | 420*320*375 mm (1pc/carton)               |
| Gross weight        | 18.5 KG                                   |
| Accessories 1       | 1* Adapter 25.5V 8A                       |
| Accessories 2       | 1*AC Power Cord                           |
| Accessories 2       | 1*Car charger cable                       |