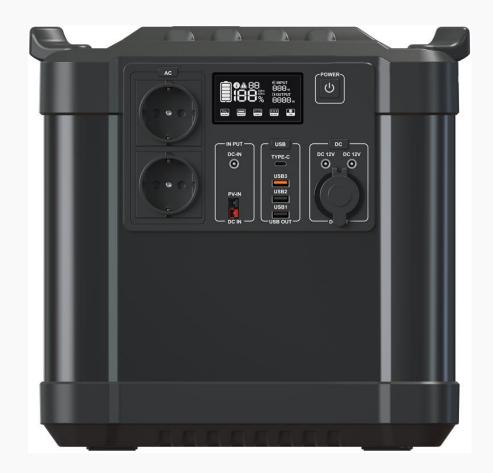

ABF-G Series—G1600L

| Specification       |                                           |
|---------------------|-------------------------------------------|
| ITEM NO.            | G1600L                                    |
| BATTERY             |                                           |
| Rated Power         | 2000W                                     |
| Peak Power          | 4000W                                     |
| Battery             | LiFePO4 battery                           |
| Screen              | LCD                                       |
| Capacity            | 22.4V 65AH 1456WH                         |
| INPUT               |                                           |
| Standard Adaptor    | 25.5V/8A                                  |
| Charged by Adaptor  | 8-9hrs                                    |
| Solar Panel fit for | 12V~30V 8A max/ 200W max                  |
| OUTPUT              |                                           |
| Inverter            | Pure Sine Wave                            |
| AC Output           | 100/110/220/230/240V 50/60Hz              |
| DC Output           | DC*3 : 12V 10A total                      |
| USB Output          | USB A*2: 5V 2.4A                          |
| QC3.0 Output        | QC3.0*1: 5V/3A,9V/2A,12V/1.5A             |
| Type-c Output       | PD 60W,5V/3A ,9V/3A,12V/3A, 15V/3A,20V/3A |
| PACKAGING           |                                           |
| Product size        | 320*230*330mm                             |
| Carton size         | 420*320*460mm (lpc/carton)                |
| Gross weight        | 20 KG                                     |
| Accessories 1       | 1* Adapter 25.5V 8A                       |
| Accessories 2       | 1*AC Power Cord                           |
| Accessories 2       | 1*Car charger cable                       |
|                     |                                           |