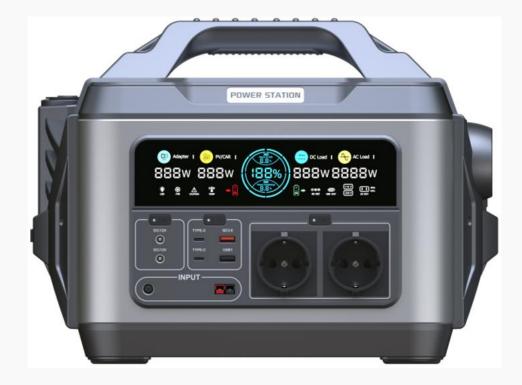

ABF-M Series—M1200

|                      | Specification                                                                                |
|----------------------|----------------------------------------------------------------------------------------------|
| ITEM NO.             | M1200                                                                                        |
| BATTERY              |                                                                                              |
| Rated Power          | 1200W                                                                                        |
| Peak Power           | 2500W                                                                                        |
| Battery              | NMC battery                                                                                  |
| Screen               | LCD                                                                                          |
| Capacity             | 22.2V 50AH 1110WH                                                                            |
| INPUT                |                                                                                              |
| Quick Charge Support | 25.2V 22A max                                                                                |
| Standard Adaptor     | 25.5V 8A                                                                                     |
| Charged by Adaptor   | 6~7hrs                                                                                       |
| Solar Panel fit for  | 12V~30V 8A max/ 200W max                                                                     |
| оитрит               |                                                                                              |
| Inverter             | Pure Sine Wave                                                                               |
| AC Output            | 100/110/220/230/240V 50/60Hz                                                                 |
| DC Output            | DC*3:12V 10A total                                                                           |
| USB Output           | USB A*1 : 5V 2.4A                                                                            |
| QC3.0 Output         | QC3.0:5V/3A,9V/2A,12V/1.5A                                                                   |
| Type-c Output        | Type-c 1: PD 100W,5V/3A ,9V/3A,12V/3A, 15V/3A,20V/5A<br>Type-c 2: PD18W,5V/3A,9V/2A,12V/1.5A |
| LED lighting         | Light+warning flash                                                                          |
| PACKAGING            |                                                                                              |
| Product size         | 365*235*270 mm                                                                               |
| Carton size          | 425*295*375mm (lpc/carton)                                                                   |
| Gross weight         | 14KG                                                                                         |
| Accessories 1        | 1* AC Adapter 25.5V 8A+1*AC Power Cord                                                       |
| Accessories 2        | 1*Car charger cable                                                                          |