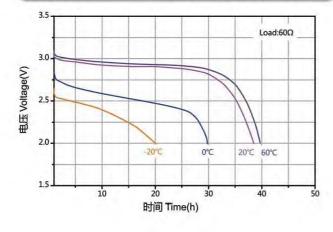

带过流保护、安全阀保护

卷绕式结构

已通过 CE、SGS 认证

通过 ISO9001 质量管理体系认证

### **Key Characteristics**

High and stable operating voltage

Low self-discharge rate(less than 2% after 1 year storage at +25°C)

Over-current protection and safety valve protection

Spiral type

CE,SGS recognized

ISO9001 approved

#### 性能数据

标称容量 2100mAh 3.0V 额定电压 最大连续工作电流 1500mA 3000mA 最大脉冲电流 电池重量

Ø17.0\*45.5mm 电池最大外形尺寸 工作温度

约23g

-40°C ~ +70°C

#### **Electrical Characteristics**

2100mAh Nominal capacity Nominal voltage 3.0V Max.continuous current 1500mA 3000mA Max.pulse current capability Weight Approx. 23g Dimension Ø17.0\*45.5mm Operating temperature range -40°C ~ +70°C

### 常温负载特性

## **Discharge Characteristics**



### 容量\电流\温度关系特性

## **Load-Capacity Characteristics**



# 温度特性

### **Temperature Characteristics**



# 电池尺寸图

### **Battery Dimension**



- Available terninations:
- -/P axialpins
- -2PT/T radial pins
- -3PT/4PT polarized tabs

#### 极端样式:

- -/P 轴向碰焊线
- -2PT/T 径向插件
- -3PT/4PT 多脚插件
- Available terminations can be made as requested. 特殊极端样式可按客户要求订做