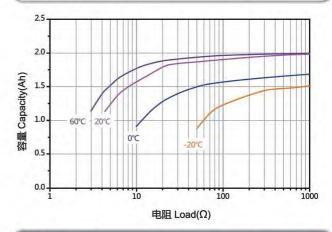

命期内具有高而稳定的电压响应 低自放电 率 (在 +25℃的条件下贮存,年自放电率低于 2%)

带过流保护、安全阀保护

卷绕式结构

已通过 CE、SGS 认证

通过 ISO9001 质量管理体系认证

### **Key Characteristics**

High and stable operating voltage

Low self-discharge rate(less than 2% after 1 year storage at +25°C)

Over-current protection and safety valve protection

Spiral type

CE,SGS recognized

ISO9001 approved

#### 性能数据

标称容量 2100mAh 3.0V 额定电压 最大连续工作电流 1500mA 3000mA 最大脉冲电流 电池重量

Ø17.0\*45.5mm 电池最大外形尺寸 工作温度

约23g

-40°C ~ +70°C

#### **Electrical Characteristics**

2100mAh Nominal capacity Nominal voltage 3.0V Max.continuous current 1500mA 3000mA Max.pulse current capability Weight Approx. 23g Dimension Ø17.0\*45.5mm Operating temperature range -40°C ~ +70°C

### 常温负载特性

## **Discharge Characteristics**



### 容量\电流\温度关系特性

## **Load-Capacity Characteristics**



# 温度特性

### **Temperature Characteristics**



# 电池尺寸图

### **Battery Dimension**



- Available terninations:
- -/P axialpins
- -2PT/T radial pins
- -3PT/4PT polarized tabs

#### 极端样式:

- -/P 轴向碰焊线
- -2PT/T 径向插件
- -3PT/4PT 多脚插件
- Available terminations can be made as requested. 特殊极端样式可按客户要求订做