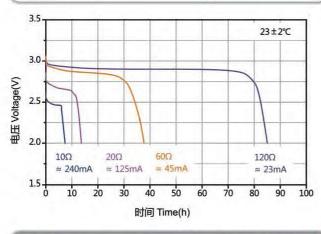

CR17450



### 优点及特征

工作电压平稳, 在应用的寿命期内具有高而稳定的电压响应 低自放电 率 (在 +25℃的条件下贮存,年自放电率低于 2%)

带过流保护、安全阀保护

卷绕式结构

已通过 CE、SGS 认证

通过 ISO9001 质量管理体系认证

### **Key Characteristics**

High and stable operating voltage

Low self-discharge rate(less than 2% after 1 year storage at +25°C)

Over-current protection and safety valve protection

Spiral type

CE,SGS recognized

ISO9001 approved

#### 性能数据

标称容量 2100mAh 3.0V 额定电压 最大连续工作电流 1500mA 3000mA 最大脉冲电流 电池重量

Ø17.0\*45.5mm 电池最大外形尺寸 工作温度

约23g

-40°C ~ +70°C

#### **Electrical Characteristics**

2100mAh Nominal capacity Nominal voltage 3.0V Max.continuous current 1500mA 3000mA Max.pulse current capability Weight Approx. 23g Dimension Ø17.0\*45.5mm Operating temperature range -40°C ~ +70°C

### 常温负载特性

## **Discharge Characteristics**



### 容量\电流\温度关系特性

## **Load-Capacity Characteristics**



# 温度特性

### **Temperature Characteristics**



# 电池尺寸图

### **Battery Dimension**



- Available terninations:
- -/P axialpins
- -2PT/T radial pins
- -3PT/4PT polarized tabs

#### 极端样式:

- -/P 轴向碰焊线
- -2PT/T 径向插件
- -3PT/4PT 多脚插件
- Available terminations can be made as requested. 特殊极端样式可按客户要求订做