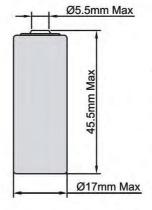

# 电池尺寸图

### **Battery Dimension**

- Available terninations:
- -/P axialpins
- -2PT/T radial pins
- -3PT/4PT polarized tabs

#### 极端样式:

- -/P 轴向碰焊线
- -2PT/T 径向插件
- -3PT/4PT 多脚插件
- Available terminations can be made as requested. 特殊极端样式可按客户要求订做