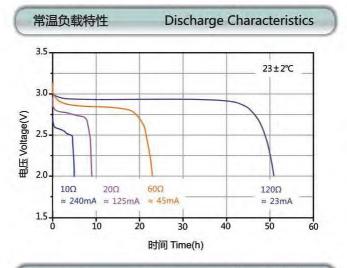

## 性能数据

优点及特征

| 标称容量     |
|----------|
| 额定电压     |
| 最大连续工作电流 |
| 最大脉冲电流   |
| 电池重量     |
| 电池最大外形尺寸 |
| 工作温度     |
|          |

| 1500mAh      |
|--------------|
| 3.0V         |
| 1500mA       |
| 3000mA       |
| 约17g         |
| Ø17.0*34.5mm |
| -40℃~ + 70℃  |

| Nominal capacity             |
|------------------------------|
| Nominal voltage              |
| Max.continuous current       |
| Max.pulse current capability |
| Weight                       |
| Dimension                    |
| Operating temperature range  |