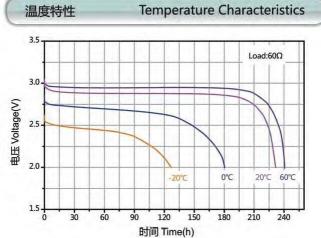

脉冲放电特性

1500mAh 3.0V 1500mA 3000mA Approx.17g Ø17.0\*34.5mm -40°C ~+70°C

**Pulse Discharge Charateristics** 