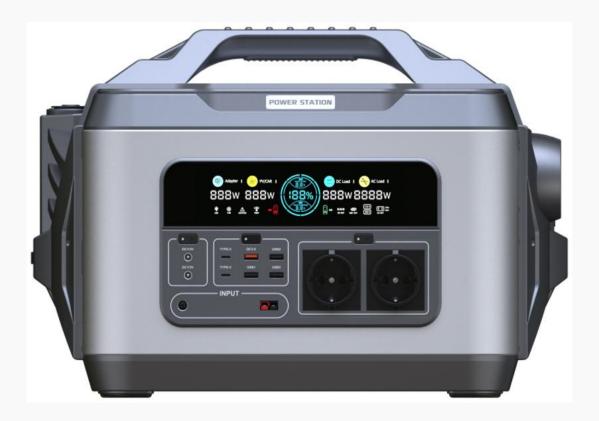

ABF-M Series—M2200L

|                      | Specification                                                                                 |
|----------------------|-----------------------------------------------------------------------------------------------|
| ITEM NO.             | M2200L                                                                                        |
| BATTERY              |                                                                                               |
| Rated Power          | 2200W                                                                                         |
| Peak Power           | 4500W                                                                                         |
| Battery              | LiFeP04 battery                                                                               |
| Screen               | LCD                                                                                           |
| Capacity             | 22.4V 100AH 2240WH                                                                            |
| INPUT                |                                                                                               |
| Quick Charge Support | 25.2V 40A max                                                                                 |
| Standard Adaptor     | 25.5V 8A                                                                                      |
| Charged by Adaptor   | 10-11hrs                                                                                      |
| Solar Panel fit for  | 12V~30V 8A max/ 200W max                                                                      |
| OUTPUT               |                                                                                               |
| Inverter             | Pure Sine Wave                                                                                |
| AC Output            | 100/110/220/230/240V 50/60Hz                                                                  |
| DC Output            | DC*3: 12V 10A total                                                                           |
| USB Output           | USB A*3: 5V 2.4A                                                                              |
| QC3.0 Output         | QC3.0:5V/3A,9V/2A,12V/1.5A                                                                    |
| Type-c Output        | Type-c 1: PD 100W,5V/3A ,9V/3A,12V/3A, 15V/3A,20V/5A<br>Type-c 2: PD 18W,5V/3A,9V/2A,12V/1.5A |
| LED lighting         | Light+warning flash                                                                           |
| PACKAGING            |                                                                                               |
| Product size         | 466*300*310 mm                                                                                |
| Carton size          | 545*365*410mm (1pc/carton)                                                                    |
| Gross weight         | 29KG                                                                                          |
| Accessories 1        | 1* Adapter 25.5V 8A+1*AC Power Cord                                                           |
| Accessories 2        | 1*Car charger cable                                                                           |