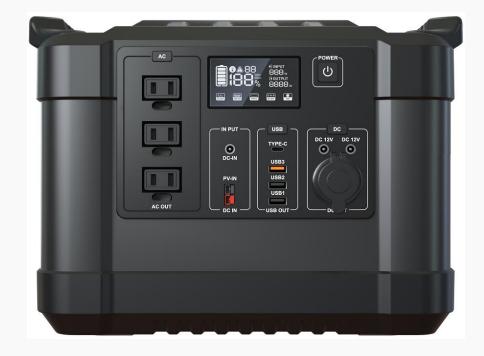

ABF-G Series—G1000L

|                     | Specification                             |
|---------------------|-------------------------------------------|
| ITEM NO.            | G1000L                                    |
| BATTERY             |                                           |
| Rated Power         | 1000W                                     |
| Peak Power          | 2000W                                     |
| Battery             | LiFeP04 battery                           |
| Screen              | LCD                                       |
| Capacity            | 22.4V 50AH 1120WH                         |
| INPUT               |                                           |
| Standard Adaptor    | 26V/4.5A                                  |
| Charged by Adaptor  | 11~12hrs                                  |
| Solar Panel fit for | 12V~30V 8A max/ 200W max                  |
| OUTPUT              |                                           |
| Inverter            | Pure Sine Wave                            |
| AC Output           | 100/110/220/230/240V 50/60Hz              |
| DC Output           | DC*3: 12V 10A total                       |
| USB Output          | USB A*2: 5V 2.4A                          |
| QC3.0 Output        | QC3.0*1: 5V/3A,9V/2A,12V/1.5A             |
| Type-c Output       | PD 60W,5V/3A ,9V/3A,12V/3A, 15V/3A,20V/3A |
| PACKAGING           |                                           |
| Product size        | 320*230*280mm                             |
| Carton size         | 420*320*375 mm (1pc/carton)               |
| Gross weight        | 15.5 KG                                   |
| Accessories 1       | 1* AC Adapter 26V 4.5A                    |
| Accessories 2       | 1*AC Power Cord                           |
| Accessories 2       | 1*Car charger cable                       |
|                     |                                           |