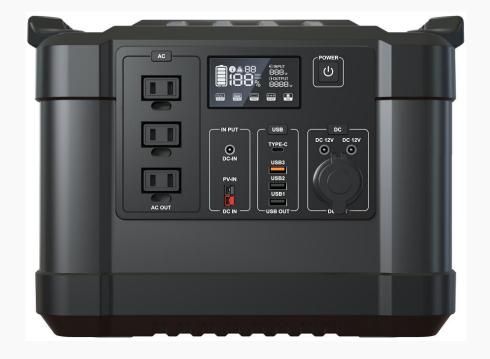

ABF-G Series—G1000

| Specification       |                                           |
|---------------------|-------------------------------------------|
| ITEM NO.            | G1000                                     |
| BATTERY             |                                           |
| Rated Power         | 1000W                                     |
| Peak Power          | 2000W                                     |
| Battery             | NMC battery                               |
| Screen              | LCD                                       |
| Capacity            | 22.2V 50AH 1110WH                         |
| INPUT               |                                           |
| Standard Adaptor    | 26V/4.5A                                  |
| Charged by Adaptor  | 11~12hrs                                  |
| Solar Panel fit for | 12V~30V 8A max/ 200W max                  |
| OUTPUT              |                                           |
| Inverter            | Pure Sine Wave                            |
| AC Output           | 100/110/220/230/240V 50/60Hz              |
| DC Output           | DC*3: 12V 10A total                       |
| USB Output          | USB A*2: 5V 2.4A                          |
| QC3.0 Output        | QC3.0*1: 5V/3A,9V/2A,12V/1.5A             |
| Type-c Output       | PD 60W,5V/3A ,9V/3A,12V/3A, 15V/3A,20V/3A |
| PACKAGING           |                                           |
| Product size        | 320*230*260mm                             |
| Carton size         | 420*320*375 mm (1pc/carton)               |
| Gross weight        | 14 KG                                     |
| Accessories 1       | 1* AC Adapter 26V 4.5A                    |
| Accessories 2       | 1*AC Power Cord                           |
| Accessories 2       | 1*Car charger cable                       |